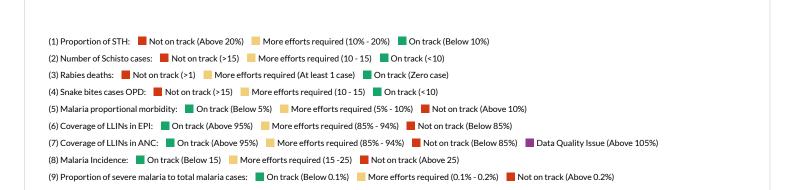

## Integrated Malaria\_NTDs\_Scorecard Last Quarter (April-June 2023)

| Province    | (1)<br>Proportion<br>of STH | (2) Number of<br>Schisto cases | (3) Rabies<br>deaths | (4) Snake bites cases OPD | (5) Malaria<br>proportional<br>morbidity | (6) Coverage<br>of LLINs in EPI | (7) Coverage<br>of LLINs in<br>ANC | (8) Malaria<br>Incidence | (9) Proportion<br>of severe<br>malaria to<br>total malaria<br>cases |
|-------------|-----------------------------|--------------------------------|----------------------|---------------------------|------------------------------------------|---------------------------------|------------------------------------|--------------------------|---------------------------------------------------------------------|
| West        | 26.0%                       | 201                            | 0                    | 240                       | 0.9%                                     | 98%                             | 97%                                | 7                        | 0.4%                                                                |
| North       | 22.8%                       | 20                             | 0                    | 323                       | 1.4%                                     | 99%                             | 96%                                | 12                       | 0.3%                                                                |
| South       | 18.2%                       | 12                             | 0                    | 252                       | 0.9%                                     | 100%                            | 99%                                | 10                       | 0.2%                                                                |
| East        | 4.3%                        | 10                             | 0                    | 286                       | 0.6%                                     | 102%                            | 101%                               | 5                        | 0.2%                                                                |
| Kigali City | 1.2%                        | 91                             | 0                    | 117                       | 1.9%                                     | 86%                             | 65%                                | 13                       | 0.2%                                                                |