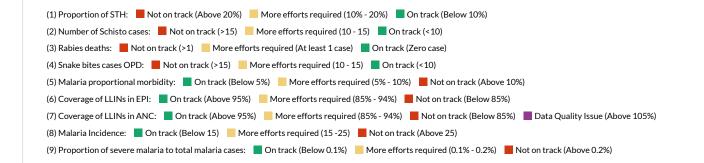

## Integrated Malaria\_NTDs\_Scorecard Last Quarter (April-June 2023)

| District .         | (1) Proportion of STH | (2) Number of<br>Schisto cases | (3) Rabies<br>deaths | (4) Snake bites cases OPD | (5) Malaria<br>proportional<br>morbidity | (6) Coverage<br>of LLINs in EPI | (7) Coverage<br>of LLINs in<br>ANC | (8) Malaria<br>Incidence | (9) Proportion<br>of severe<br>malaria to<br>total malaria<br>cases |
|--------------------|-----------------------|--------------------------------|----------------------|---------------------------|------------------------------------------|---------------------------------|------------------------------------|--------------------------|---------------------------------------------------------------------|
| Bugesera District  | 4.0%                  | 0                              | 0                    | 24                        | 0.8%                                     | 102%                            | 102%                               | 10                       | 0.2%                                                                |
| Burera District    | 25.2%                 | 9                              | 0                    | 6                         | 0.6%                                     | 99%                             | 96%                                | 3                        | 0.9%                                                                |
| Gakenke District   | 11.1%                 | 0                              | 0                    | 296                       | 1.5%                                     | 100%                            | 99%                                | 15                       | 0.1%                                                                |
| Gasabo District    | 0.9%                  | 0                              | 0                    | 23                        | 2.4%                                     | 85%                             | 53%                                | 15                       | 0.2%                                                                |
| Gatsibo District   | 2.3%                  | 8                              | 0                    | 15                        | 0.1%                                     | 100%                            | 99%                                | 1                        | 0.6%                                                                |
| Gicumbi District   | 21.8%                 | 11                             | 0                    | 5                         | 1.4%                                     | 100%                            | 100%                               | 20                       | 0.2%                                                                |
| Gisagara District  | 5.2%                  | 6                              | 0                    | 22                        | 1.2%                                     | 100%                            | 100%                               | 12                       | 0.2%                                                                |
| Huye District      | 18.6%                 | 0                              | 0                    | 14                        | 0.2%                                     | 100%                            | 99%                                | 3                        | 0.2%                                                                |
| Kamonyi District   | 3.3%                  | 1                              | 0                    | 41                        | 0.4%                                     | 100%                            | 99%                                | 4                        | 0.2%                                                                |
| Karongi District   | 19.6%                 | 0                              | 0                    | 59                        | 0.8%                                     | 96%                             | 97%                                | 9                        | 0.5%                                                                |
| Kayonza District   | 1.5%                  | 0                              | 0                    | 24                        | 0.2%                                     | 100%                            | 97%                                | 2                        | 0.8%                                                                |
| Kicukiro District  | 1.7%                  | 90                             | 0                    | 84                        | 1.9%                                     | 91%                             | 87%                                | 12                       | 0.2%                                                                |
| Kirehe District    | 1.2%                  | 0                              | 0                    | 119                       | 1.0%                                     | 110%                            | 109%                               | 8                        | 0.2%                                                                |
| Muhanga District   | 6.6%                  | 1                              | 0                    | 2                         | 0.8%                                     | 100%                            | 97%                                | 16                       | 0.1%                                                                |
| Musanze District   | 22.3%                 | 0                              | 0                    | 8                         | 0.4%                                     | 98%                             | 86%                                | 4                        | 0.4%                                                                |
| Ngoma District     | 2.9%                  | 1                              | 0                    | 65                        | 0.1%                                     | 101%                            | 100%                               | 1                        | 0.2%                                                                |
| Ngororero District | 30.2%                 | 58                             | 0                    | 2                         | 2.2%                                     | 93%                             | 96%                                | 11                       | 0.3%                                                                |
| Nyabihu District   | 34.7%                 | 0                              | 0                    | 3                         | 0.4%                                     | 100%                            | 96%                                | 1                        | 1.5%                                                                |
| Nyagatare District | 10.4%                 | 1                              | 0                    | 20                        | 1.2%                                     | 101%                            | 99%                                | 8                        | 0.3%                                                                |
| Nyamagabe Distri   | 34.3%                 | 1                              | 0                    | 9                         | 3.2%                                     | 100%                            | 100%                               | 27                       | 0.1%                                                                |
| Nyamasheke Dist    | 17.8%                 | 1                              | 0                    | 44                        | 1.0%                                     | 100%                            | 99%                                | 11                       | 0.1%                                                                |
| Nyanza District    | 14.0%                 | 3                              | 0                    | 4                         | 0.5%                                     | 100%                            | 99%                                | 3                        | 0.4%                                                                |
| Nyarugenge Distr   | 1.1%                  | 1                              | 0                    | 10                        | 1.2%                                     | 82%                             | 78%                                | 11                       | 0.1%                                                                |
| Nyaruguru District | 32.1%                 | 0                              | 0                    | 36                        | 0.8%                                     | 99%                             | 100%                               | 14                       | 0.3%                                                                |
| Rubavu District    | 32.6%                 | 19                             | 0                    | 15                        | 0.4%                                     | 97%                             | 94%                                | 4                        | 0.9%                                                                |
| Ruhango District   | 11.5%                 | 0                              | 0                    | 124                       | 0.2%                                     | 99%                             | 100%                               | 3                        | 0.2%                                                                |
| Rulindo District   | 30.8%                 | 0                              | 0                    | 8                         | 3.1%                                     | 100%                            | 100%                               | 21                       | 0.4%                                                                |
| Rusizi District    | 12.9%                 | 96                             | 0                    | 102                       | 0.4%                                     | 99%                             | 100%                               | 4                        | 0.5%                                                                |
| Rutsiro District   | 47.2%                 | 27                             | 0                    | 15                        | 1.6%                                     | 100%                            | 100%                               | 14                       | 0.3%                                                                |
| Rwamagana Distr    | 4.4%                  | 0                              | 0                    | 19                        | 0.4%                                     | 100%                            | 98%                                | 3                        | 0.1%                                                                |