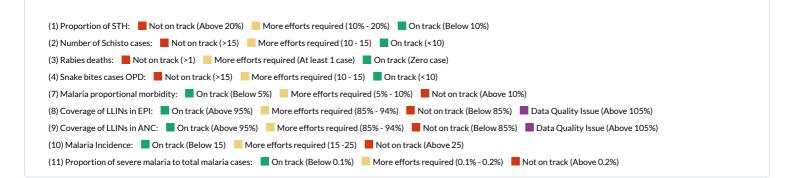

## Integrated Malaria / NTDs\_Scorecard

Oct - December 2022

(11)

| District .         | (1) Proportion of STH | (2) Number of<br>Schisto cases | (3) Rabies<br>deaths | (4) Snake bites cases OPD | (7) Malaria<br>proportional<br>morbidity | (8) Coverage<br>of LLINs in EPI | (9) Coverage<br>of LLINs in<br>ANC | (10) Malaria<br>Incidence | Proportion of<br>severe malaria<br>to total<br>malaria cases |
|--------------------|-----------------------|--------------------------------|----------------------|---------------------------|------------------------------------------|---------------------------------|------------------------------------|---------------------------|--------------------------------------------------------------|
| Bugesera District  | 1.8%                  | 4                              | 0                    | 65                        | 1.6%                                     | 102%                            | 100%                               | 23                        | 0.2%                                                         |
| Burera District    | 26.6%                 | 40                             | 0                    | 6                         | 0.5%                                     | 99%                             | 98%                                | 3                         | 1.2%                                                         |
| Gakenke District   | 9.8%                  | 0                              | 0                    | 10                        | 1.1%                                     | 100%                            | 106%                               | 13                        | 0.1%                                                         |
| Gasabo District    | 1.0%                  | 1                              | 0                    | 32                        | 5.1%                                     | 84%                             | 57%                                | 37                        | 0.2%                                                         |
| Gatsibo District   | 2.4%                  | 6                              | 0                    | 13                        | 0.2%                                     | 100%                            | 100%                               | 3                         | 0.1%                                                         |
| Gicumbi District   | 16.3%                 | 1                              | 0                    | 108                       | 1.8%                                     | 101%                            | 100%                               | 29                        | 0.2%                                                         |
| Gisagara District  | 6.0%                  | 9                              | 0                    | 18                        | 2.9%                                     | 98%                             | 100%                               | 29                        | 0.3%                                                         |
| Huye District      | 17.7%                 | 2                              | 0                    | 2                         | 0.3%                                     | 100%                            | 100%                               | 6                         | 0.0%                                                         |
| Kamonyi District   | 3.0%                  | 0                              | 0                    | 2                         | 0.8%                                     | 95%                             | 99%                                | 8                         | 0.3%                                                         |
| Karongi District   | 16.7%                 | 0                              | 0                    | 8                         | 1.5%                                     | 120%                            | 97%                                | 13                        | 0.5%                                                         |
| Kayonza District   | 1.4%                  | 9                              | 0                    | 10                        | 0.3%                                     | 102%                            | 100%                               | 3                         | 0.2%                                                         |
| Kicukiro District  | 8.7%                  | 1                              | 0                    | 68                        | 4.2%                                     | 91%                             | 89%                                | 29                        | 0.3%                                                         |
| Kirehe District    | 2.4%                  | 0                              | 0                    | 250                       | 0.5%                                     | 99%                             | 97%                                | 5                         | 0.2%                                                         |
| Muhanga District   | 10.1%                 | 0                              | 0                    | 6                         | 1.5%                                     | 116%                            | 98%                                | 19                        | 0.1%                                                         |
| Musanze District   | 14.7%                 | 1                              | 0                    | 14                        | 0.5%                                     | 97%                             | 91%                                | 4                         | 0.9%                                                         |
| Ngoma District     | 3.2%                  | 1                              | 0                    | 195                       | 0.1%                                     | 100%                            | 100%                               | 1                         | 1.2%                                                         |
| Ngororero District | 22.8%                 | 0                              | 0                    | 0                         | 2.2%                                     | 99%                             | 100%                               | 13                        | 0.3%                                                         |
| Nyabihu District   | 30.1%                 | 0                              | 0                    | 1                         | 0.4%                                     | 100%                            | 98%                                | 2                         | 1.0%                                                         |
| Nyagatare District | 10.4%                 | 1                              | 0                    | 3                         | 1.0%                                     | 100%                            | 99%                                | 10                        | 0.2%                                                         |
| Nyamagabe Distri   | 32.0%                 | 0                              | 0                    | 7                         | 2.6%                                     | 101%                            | 100%                               | 26                        | 0.1%                                                         |
| Nyamasheke Dist    | 16.7%                 | 2                              | 0                    | 40                        | 1.4%                                     | 100%                            | 99%                                | 23                        | 0.2%                                                         |
| Nyanza District    | 13.0%                 | 3                              | 0                    | 1                         | 0.7%                                     | 98%                             | 99%                                | 7                         | 0.2%                                                         |
| Nyarugenge Distr   | 1.0%                  | 2                              | 0                    | 28                        | 1.7%                                     | 69%                             | 76%                                | 20                        | 0.1%                                                         |
| Nyaruguru Distric  | 29.2%                 | 0                              | 0                    | 0                         | 1.9%                                     | 120%                            | 104%                               | 24                        | 0.1%                                                         |
| Rubavu District    | 28.9%                 | 3                              | 0                    | 8                         | 0.5%                                     | 95%                             | 98%                                | 4                         | 0.8%                                                         |
| Ruhango District   | 8.9%                  | 0                              | 0                    | 4                         | 0.2%                                     | 100%                            | 100%                               | 5                         | 0.2%                                                         |
| Rulindo District   | 14.5%                 | 0                              | 0                    | 1                         | 2.0%                                     | 124%                            | 100%                               | 19                        | 0.3%                                                         |
| Rusizi District    | 12.3%                 | 5                              | 0                    | 6                         | 0.9%                                     | 103%                            | 100%                               | 12                        | 0.4%                                                         |
| Rutsiro District   | 33.7%                 | 34                             | 0                    | 3                         | 2.2%                                     | 102%                            | 100%                               | 21                        | 0.2%                                                         |
| Rwamagana Distr    | 5.3%                  | 0                              | 0                    | 11                        | 0.5%                                     | 100%                            | 100%                               | 7                         | 0.1%                                                         |