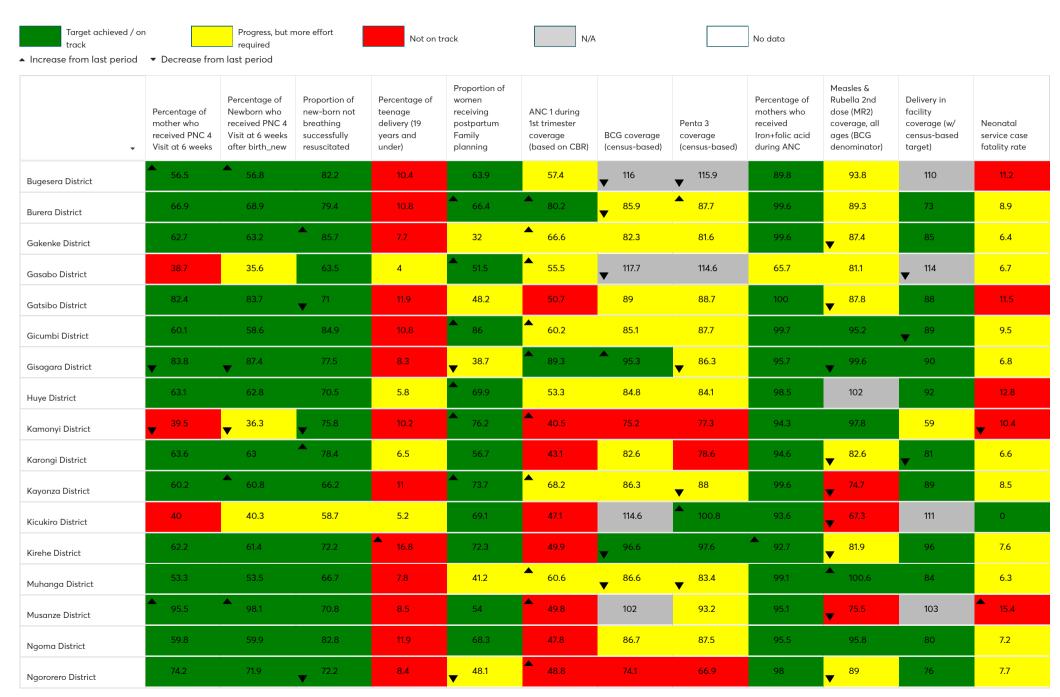

2/10/22, 8:53 AM Scorecard

2/10/22, 8:53 AM Scorecard

| Nyabihu District    | 69.1          | 69.5   | 74.1   | 11.8 | 48.8        | 52.2 | 93.5   | 85.1          | 98.4          | 78.7          | 92   | 10.2  |
|---------------------|---------------|--------|--------|------|-------------|------|--------|---------------|---------------|---------------|------|-------|
| Nyagatare District  | <b>4</b> 4.8  | ▼ 44.9 | 69.7   | 13.4 | 87.7        | 35.8 | 95     | 93.5          | 88.7          | 82.7          | 86   | ▼ 2.5 |
| Nyamagabe District  | 67.6          | 68.2   | 74.6   | 6.3  | ▼ 64.4      | 47.7 | 72.7   | ▼ 73.9        | 99.8          | 90.1          | 70   | 8.7   |
| Nyamasheke District | 79.7          | 78.9   | 73.3   | 4.5  | 46.7        | 63.3 | ▼ 80.4 | 85.4          | 95.9          | 100.3         | 82   | 4.8   |
| Nyanza District     | 60.1          | 60.2   | 87.2   | 7.4  | 75.2        | 49.5 | 72.3   | <b>▼</b> 74.7 | 99.6          | 96.8          | 69   | 1.2   |
| Nyarugenge District | 42.6          | 41.2   | ▼ 57.7 | 5.3  | 17.7        | 48   | 130.4  | 118.1         | <b>▼</b> 74.4 | <b>▼</b> 74.6 | 160  | 5.4   |
| Nyaruguru District  | 85            | ▼ 79.9 | 73.1   | 6.3  | 61.8        | 70   | 76.8   | ▼ 78.8        | 99.8          | 101.6         | 68   | 9.3   |
| Rubavu District     | 77.7          | ▼ 79.7 | 77     | 7.8  | 49.8        | 51.7 | 105.8  | 102.6         | 98.4          | 91.7          | 97   | 15.1  |
| Ruhango District    | 81.4          | 78.6   | 59.5   | 9.7  | <b>A</b> 81 | 60.1 | 81.9   | 82            | 99.6          | ▼ 96.8        | 79   | 4.9   |
| Rulindo District    | ▼ 58.6        | ▼ 59.1 | ▼ 47.2 | 10.2 | 70.5        | 52.9 | 92.5   | 91.5          | 98.1          | ▼ 90.8        | 83   | 11.4  |
| Rusizi District     | 73.4          | 73.3   | 55.8   | 4    | 26.2        | 60.1 | ▼ 98.1 | 104.1         | 95.2          | 94.3          | 97   | 0     |
| Rutsiro District    | <b>▼</b> 75.6 | ▼ 75.6 | ▼ 78.7 | 9.4  | <b>▼</b> 67 | 43.7 | 73.7   | ▼ 74.6        | 100           | ▼ 90.3        | 66   | 4.7   |
| Rwamagana District  | 88.4          | 94.8   | 87.2   | 9.8  | 80.5        | 75.2 | 104.4  | 107.8         | 91.2          | 95.6          | ▼ 81 | 6.7   |